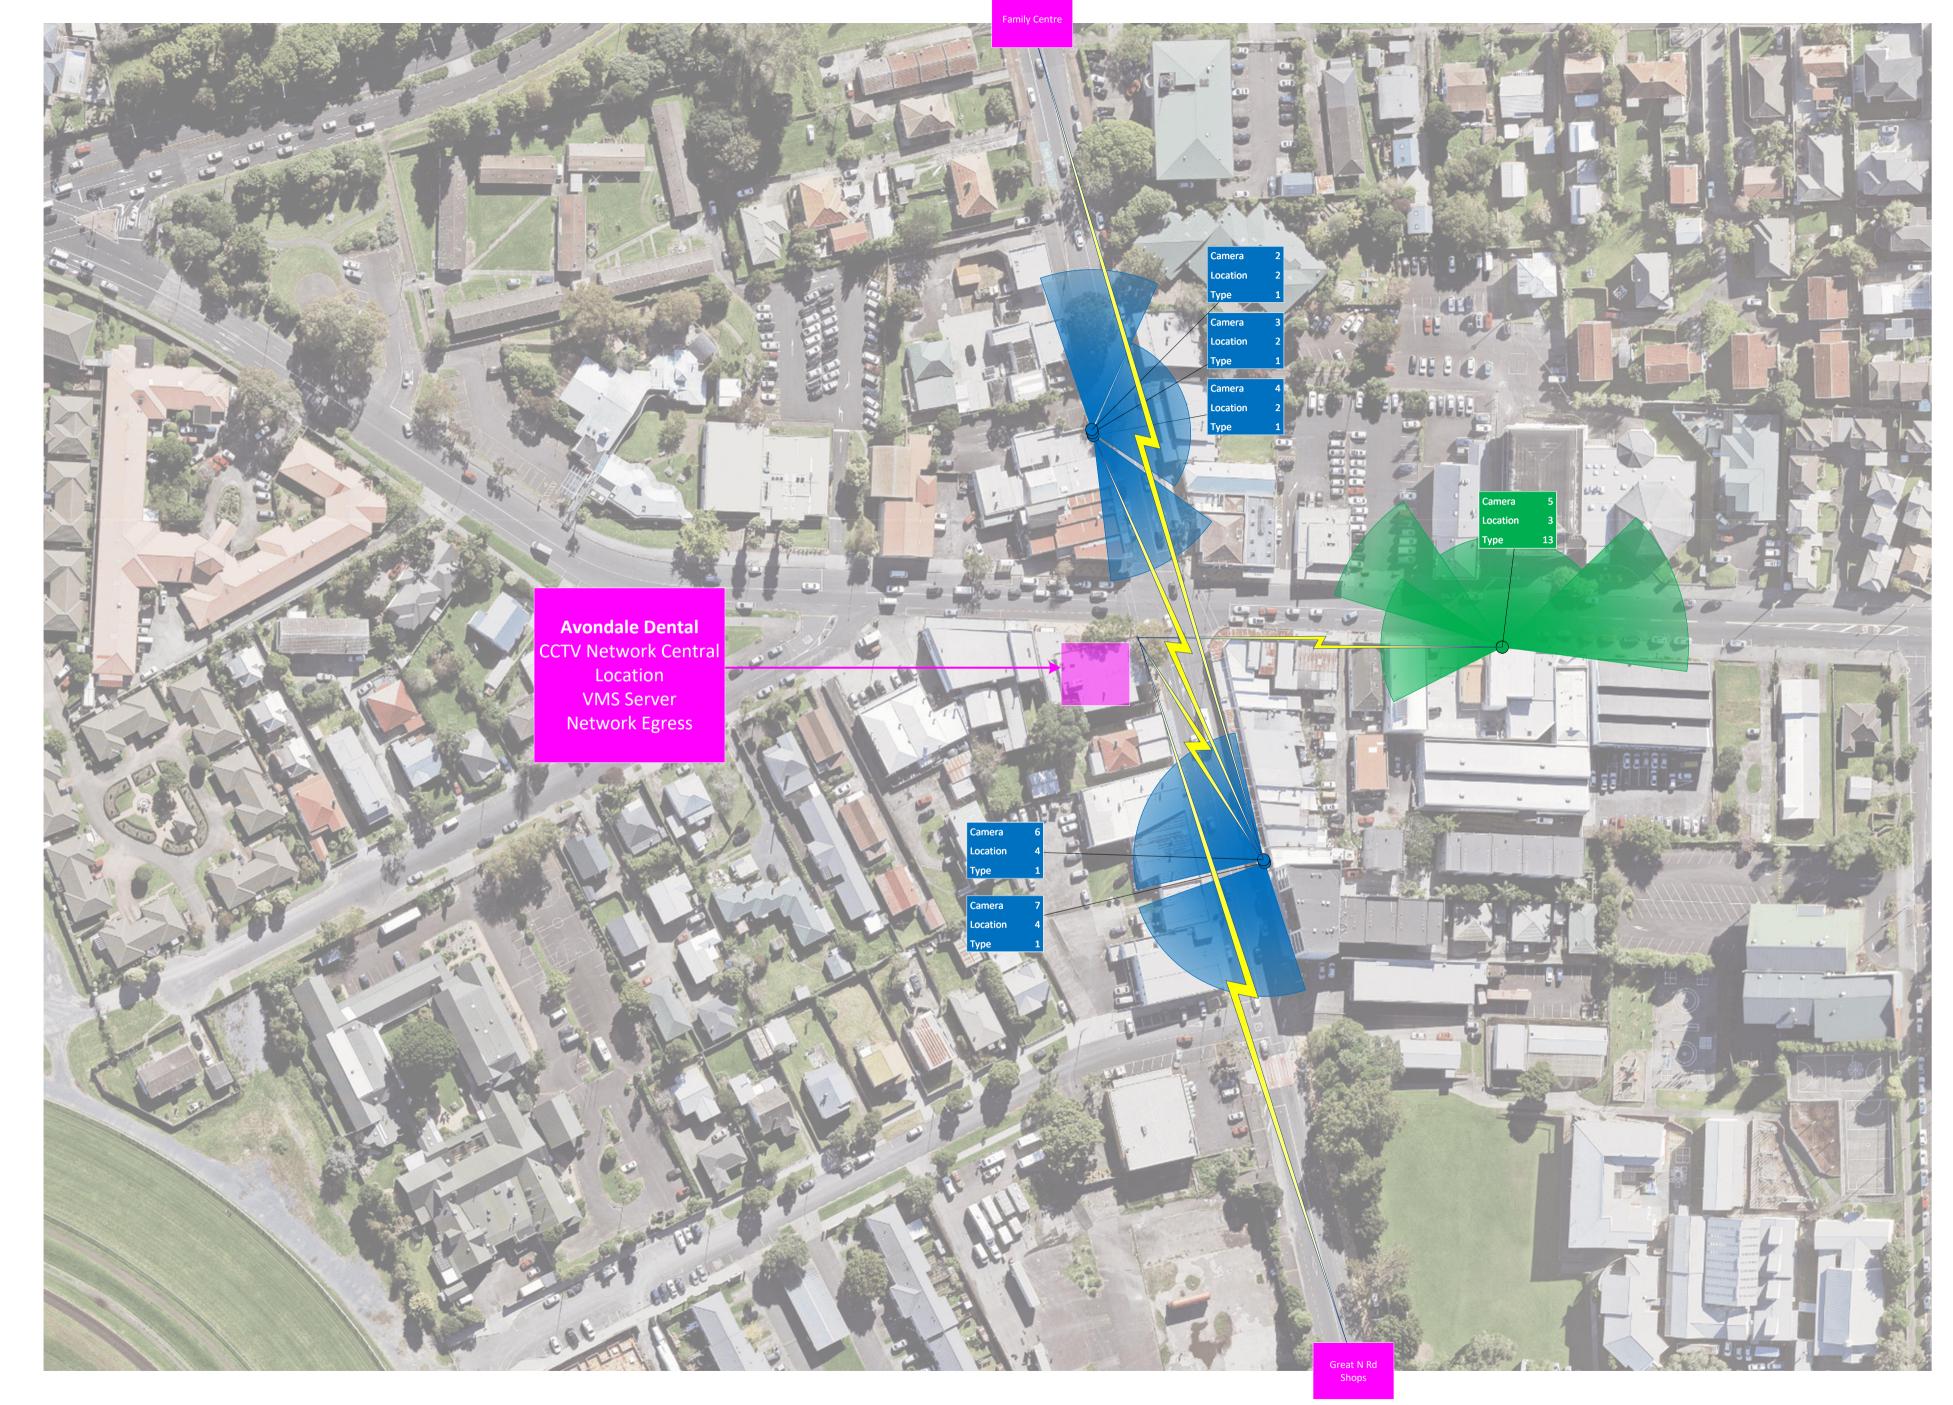

Drawing Title Avondale Business Association - High Level CCTV Design v1.2.vsdx Cameras Outside the Family Centre

New Fixed Camera

|  | SaferCities A7 |                                |        | Dra<br>Avondale Business Ass |
|--|----------------|--------------------------------|--------|------------------------------|
|  | Revised        | Drawn by                       | Page   |                              |
|  | Feb 23, 2022   | Chris Tichborne & Adam Parlane | 4 of 7 | Cameras in th                |

Drawing Title Association - High Level CCTV Design v1.2.vsdx the Rosebank Road Area

New Fixed Camera

|  | SaferCities (A)         |                                            | Dra<br>Avondale Business Asso |
|--|-------------------------|--------------------------------------------|-------------------------------|
|  | Revised<br>Feb 23, 2022 | Drawn by<br>Chris Tichborne & Adam Parlane | Page<br>5 of 7                |