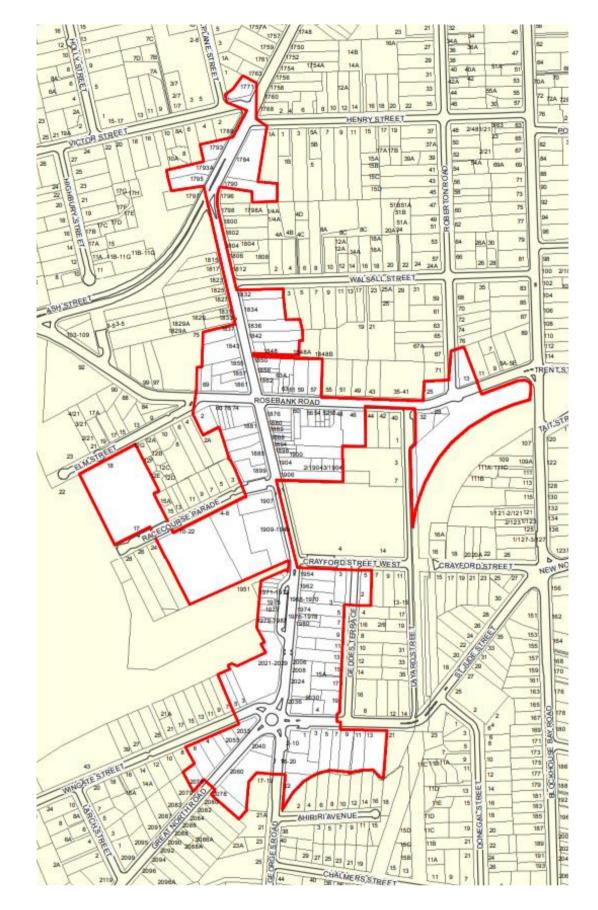

## **Avondale Business Association** High-Level CCTV Design by SaferCities

**Drawing Schedule – 7 Pages** 

Page 1 - Cover Page

- Page 2 High-Level BOM & Camera List
- Page 3 Cameras Outside the Family Centre
- Page 4 Cameras in the Rosebank Road Area
- Page 5 Cameras Near Roundabout
- Page 6 All Cameras
- Page 7 Poles for AT Cameras