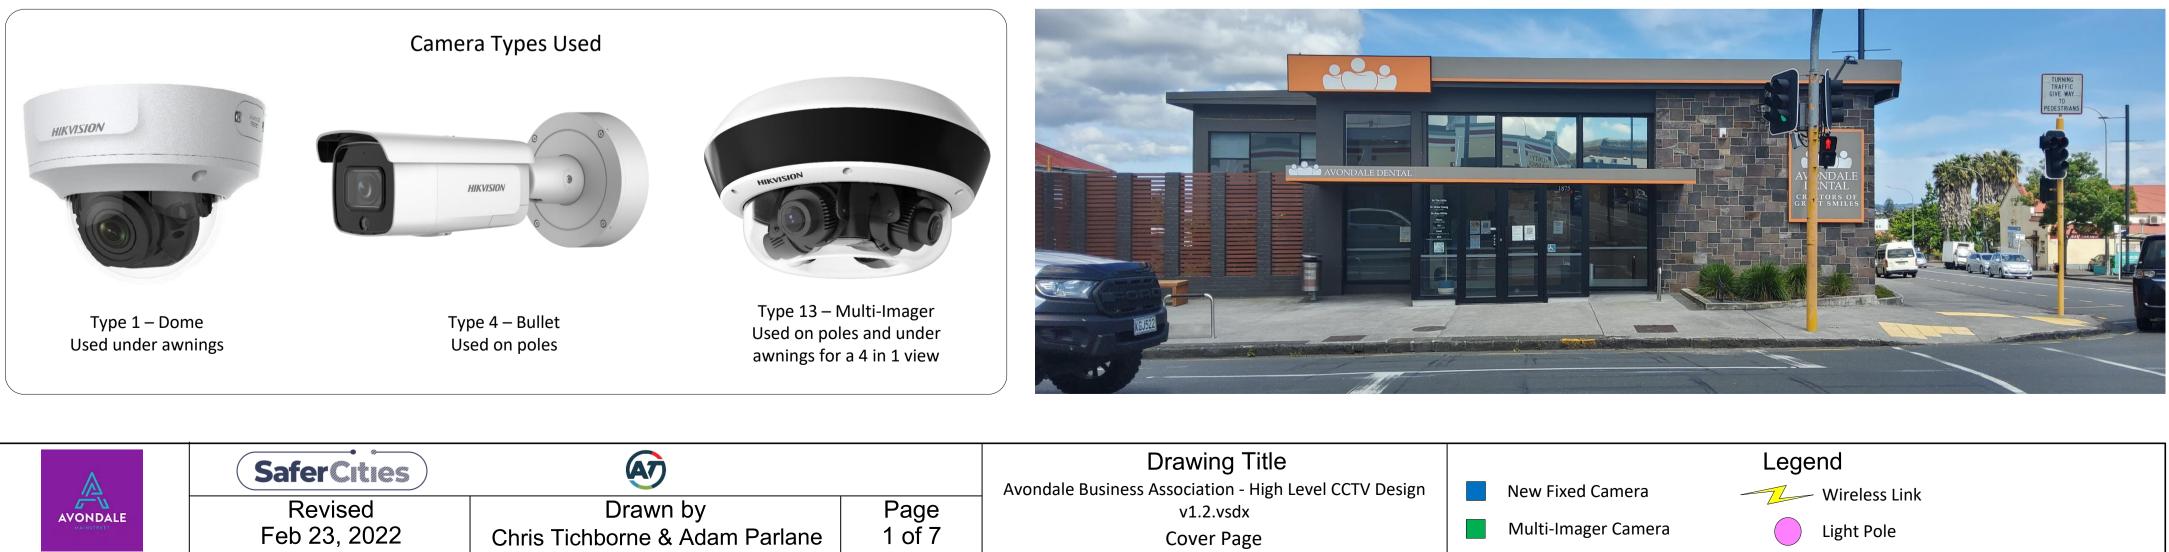

## **Avondale Business Association** High-Level CCTV Design by SaferCities

**Drawing Schedule – 7 Pages** 

Page 1 - Cover Page

- Page 2 High-Level BOM & Camera List
- Page 3 Cameras Outside the Family Centre
- Page 4 Cameras in the Rosebank Road Area
- Page 5 Cameras Near Roundabout
- Page 6 All Cameras
- Page 7 Poles for AT Cameras