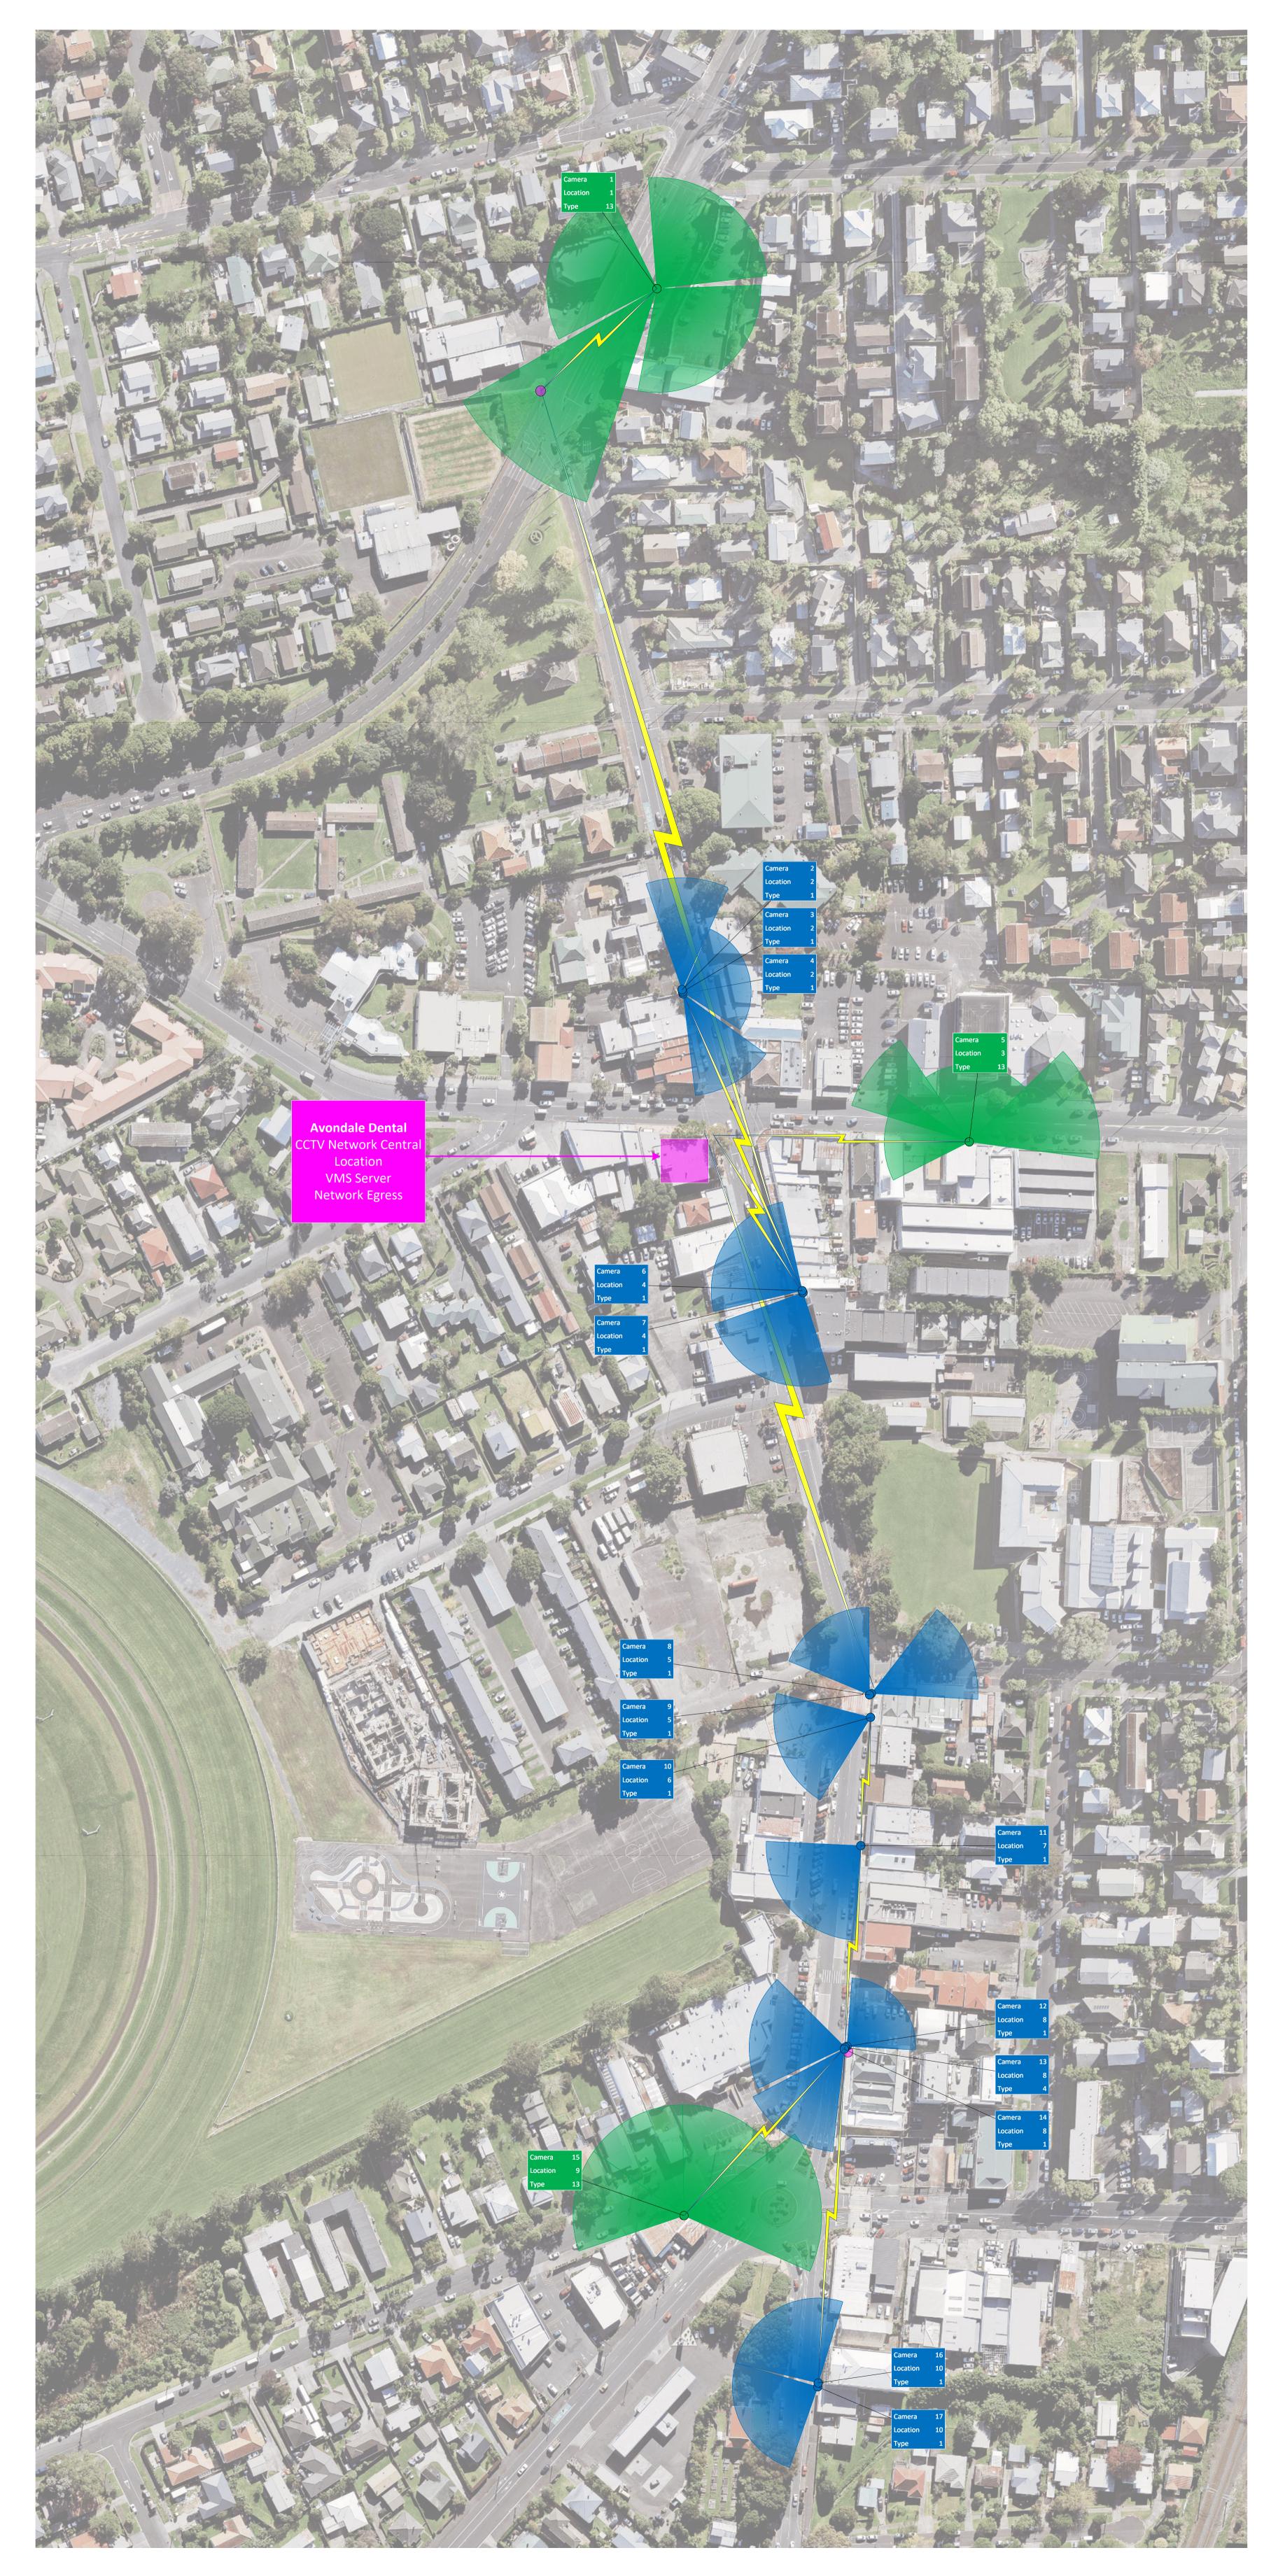

--------------|--------|------------------------------|
|  | Revised        | Drawn by                       | Page   |                              |
|  | Feb 23, 2022   | Chris Tichborne & Adam Parlane | 4 of 7 | Cameras in th                |

Drawing Title Association - High Level CCTV Design v1.2.vsdx the Rosebank Road Area



New Fixed Camera





|  | SaferCities (A)         |                                            | Dra<br>Avondale Business Asso |
|--|-------------------------|--------------------------------------------|-------------------------------|
|  | Revised<br>Feb 23, 2022 | Drawn by<br>Chris Tichborne & Adam Parlane | Page<br>5 of 7                |

Drawing Title Association - High Level CCTV Design v1.2.vsdx as Near Roundabout



New Fixed Camera



## All Cameras





## AT Poles for Cameras





Drawing Title Avondale Business Association - High Level CCTV Design v1.2.vsdx AT Poles for Cameras



New Fixed Camera